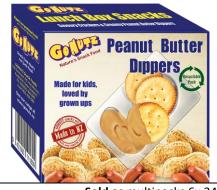

# **Peanut Butter Dippers**

Sold as multipacks 6x 24g
Coding: Packets barcode 9421000111809
marked with B/B date 6 months

### **Features:**

GONUTZ Peanut Butter Dippers combine smooth peanut butter with 3x **Griffins SNAX** wheat crackers.
6x portions per pack.
A non-dairy alternative to cheese & cracker snacks.

# Packaging:

Recyclable PET tray + composite PET/PE Recyclable cardboard packet.